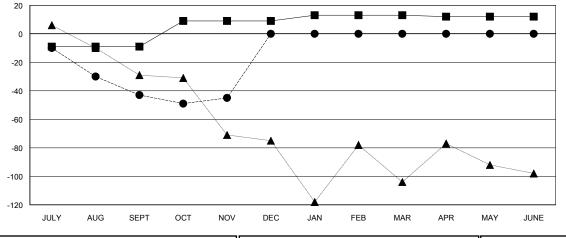

## GOALS AND ACTUAL MEMBERS CUMULATIVE

| <b>-</b> | MEMBER GROWTH NET GOAL |
|----------|------------------------|
| •-       | MEMBER GROWTH ACTUAL   |

- A - LAST YEAR MEMBERSHIP ACTUAL

| DROPPED CLUBS: 1 |     |
|------------------|-----|
| DROPPED MEMBERS  |     |
| DECEASED         | 2   |
| CLUB CANCELLED   | 0   |
| OTHER            | 98  |
| TOTAL            | 100 |

## LOCATION ALASKA

**GMT CA** 

| Clubs                 |               |           |               | Members               |                           |                         |                                              |
|-----------------------|---------------|-----------|---------------|-----------------------|---------------------------|-------------------------|----------------------------------------------|
| RESULTS FOR 2017-2018 |               |           |               | RESULTS FOR 2017-2018 |                           |                         |                                              |
| QUARTER               | NEW CLUB GOAL | NEW CLUBS | DROPPED CLUBS | QUARTER               | MEMBER GROWTH NET<br>GOAL | MEMBER GROWTH<br>ACTUAL | DROPPED MEMBERS ACTUAL (including transfers) |
| JULY/AUG/SEPT         | 0             | 0         | 1             | JULY/AUG/SEPT         | -9                        | 42                      | 77                                           |
| OCT/NOV/DEC           | 1             | 0         | 0             | OCT/NOV/DEC           | 18                        | 22                      | 23                                           |
| JAN/FEB/MAR           | 0             | 0         | 0             | JAN/FEB/MAR           | 4                         | 0                       | 0                                            |
| APR/MAY/JUNE          | 0             | 0         | 0             | APR/MAY/JUNE          | -1                        | 0                       | 0                                            |