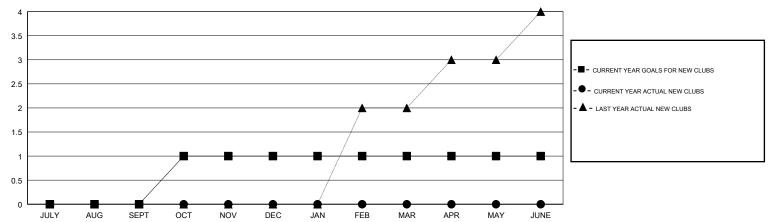

## GOALS AND ACTUAL NEW CLUBS CUMULATIVE

## LOCATION ALASKA

**GMT CA** 

| Clubs                 |               |           |               | Members               |                           |                         |                                              |
|-----------------------|---------------|-----------|---------------|-----------------------|---------------------------|-------------------------|----------------------------------------------|
| RESULTS FOR 2017-2018 |               |           |               | RESULTS FOR 2017-2018 |                           |                         |                                              |
| QUARTER               | NEW CLUB GOAL | NEW CLUBS | DROPPED CLUBS | QUARTER               | MEMBER GROWTH NET<br>GOAL | MEMBER GROWTH<br>ACTUAL | DROPPED MEMBERS ACTUAL (including transfers) |
| JULY/AUG/SEPT         | 0             | 0         | 1             | JULY/AUG/SEPT         | -9                        | 42                      | 77                                           |
| OCT/NOV/DEC           | 1             | 0         | 0             | OCT/NOV/DEC           | 18                        | 22                      | 23                                           |
| JAN/FEB/MAR           | 0             | 0         | 0             | JAN/FEB/MAR           | 4                         | 0                       | 0                                            |
| APR/MAY/JUNE          | 0             | 0         | 0             | APR/MAY/JUNE          | -1                        | 0                       | 0                                            |